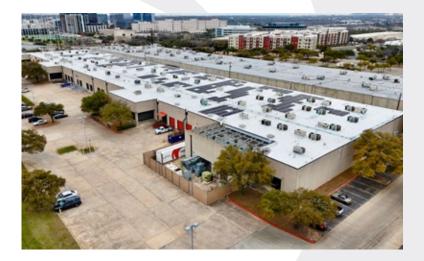

## MADE IN THE USA

Active Power operates a state-of-theart manufacturing facility at our headquarters in Austin TX. Our factory is equipped with advanced machinery and technology, allowing for precision engineering and high-quality output. The factory focuses on creating flywheels that are efficient, durable, and capable of providing reliable power backup solutions for critical infrastructure. With a commitment to innovation and sustainability, Active Power ensures that its manufacturing processes are environmentally friendly and aligned with industry standards, contributing to the growing demand for clean energy solutions.