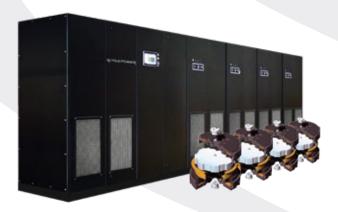

Our **POWERHOUSE®** is a scalable and modular containerized UPS power solution that combines UPS and distribution gear inside a controlled environment. It is designed to be easily deployable and adaptable, making it suitable for various applications, including remote locations or where interior space is limited. **POWERHOUSE®** ensures consistent power delivery, even in challenging environments.